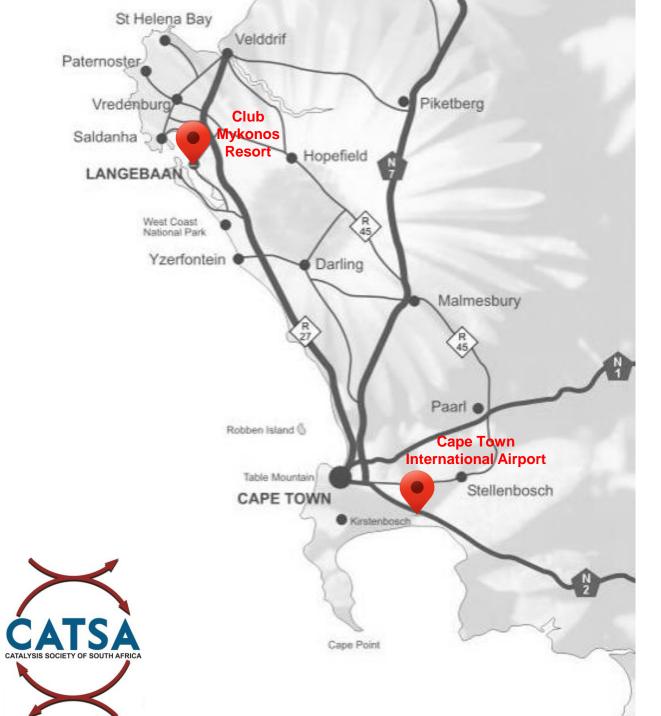

## Cape Town Airport - Club Mykonos, Langebaan:

| 0 | Take the N2 towards Cape Town                                              | (8.8 km)  |
|---|----------------------------------------------------------------------------|-----------|
| 0 | Take exit 9 (M5 towards Milnerton / N1)                                    | (2.9 km)  |
|   | <ul> <li>Use right lane to merge with N1 towards Paarl</li> </ul>          |           |
| 0 | Continue on N1 towards Paarl                                               | (2.8 km)  |
| 0 | Take exit 10 (Century City Drive / N7)                                     | (3.6 km)  |
|   | <ul> <li>Keep left at fork for exit 13A (N7 towards Malmesbury)</li> </ul> |           |
| 0 | Continue on N7 / Malmesbury                                                | (17.8 km) |
| 0 | Take exit 31 towards M19 / Melkbostrand road                               | (8.2 km)  |
|   | <ul> <li>Slight left onto Melkbostrand road</li> </ul>                     |           |
| 0 | Turn right onto R27 / West Coast road                                      | (86.7 km) |
| 0 | Turn left onto Langebaanweg                                                | (6.0 km)  |
| 0 | Turn right                                                                 | (2.2 km)  |
| 0 | Turn left towards Mykonos Access road                                      | (1.0 km)  |
|   | <ul> <li>Continue straight until roundabout</li> </ul>                     |           |